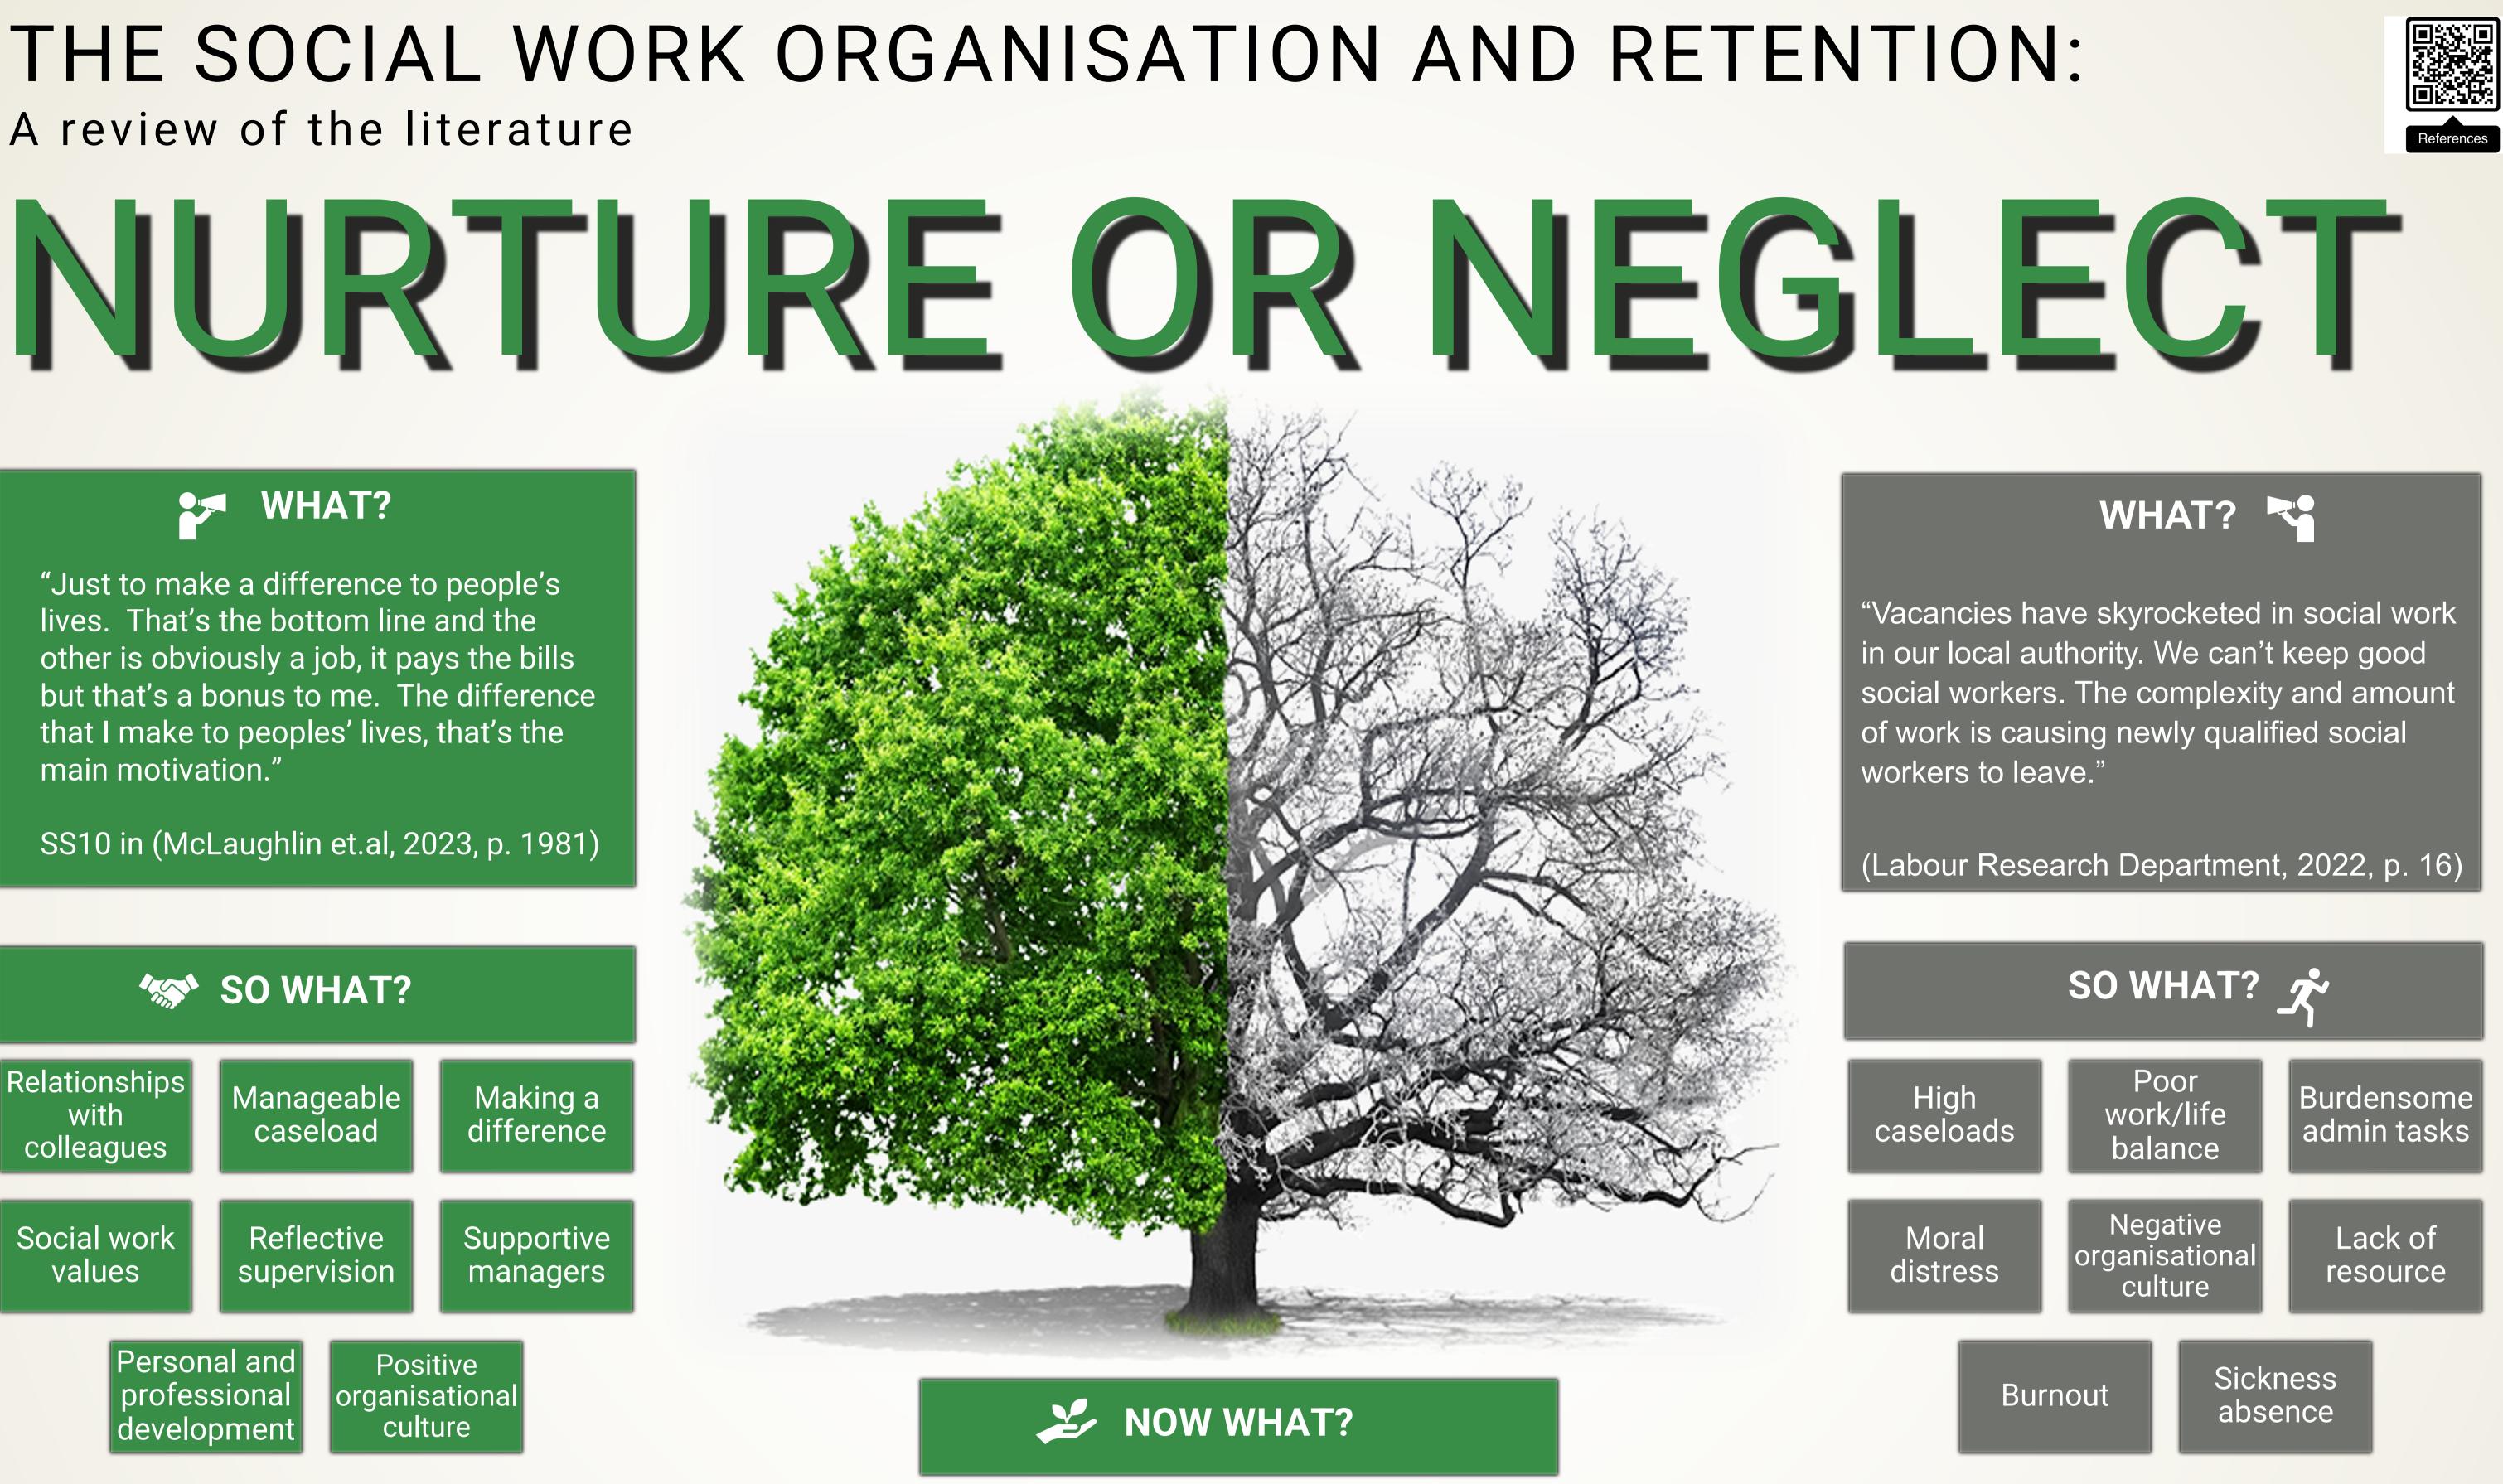

## WHAT?

"Just to make a difference to people's lives. That's the bottom line and the other is obviously a job, it pays the bills but that's a bonus to me. The difference that I make to peoples' lives, that's the main motivation."

SS10 in (McLaughlin et.al, 2023, p. 1981)

SO WHAT? Relationships Manageable Making a with difference caseload colleagues Social work Reflective Supportive values supervision managers Personal and Positive professional organisational development culture