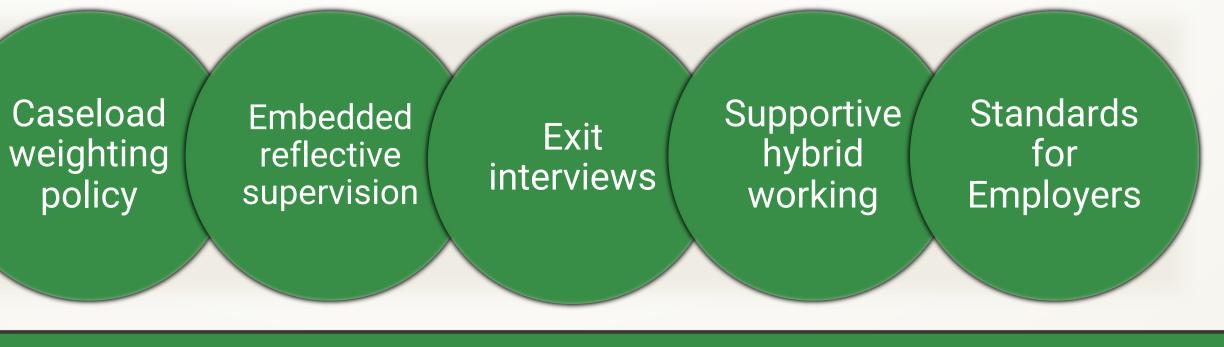

SS10 in (McLaughlin et.al, 2023, p. 1981)

SO WHAT? Relationships Manageable Making a with difference caseload colleagues Social work Reflective Supportive values supervision managers Personal and Positive professional organisational development culture